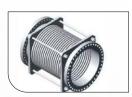

#### **Expansion Joint**

Single Type Expansion Joint-Tied (MST)

Universal Type **Expansion Joint-Un** Tied (MUN)

Hinge Type Expansion Joint (MSH)

Gimbal Type Expansion Joint (MSG)

Pressure Balanced Type Expansion Joint (MSB)