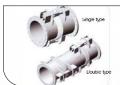

#### **Expansion Joint**

Single Type Expansion Joint-Tied (MST)

Universal Type **Expansion Joint-Un** Tied (MUN)

Hinge Type Expansion Joint (MSH)

Gimbal Type Expansion Joint (MSG)

Pressure Balanced Type Expansion Joint (MSB)