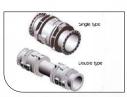

#### **Expansion Joint**

Single Type Expansion Joint-Tied (MST)

Universal Type **Expansion Joint-Un** Tied (MUN)

Hinge Type Expansion Joint (MSH)

Gimbal Type Expansion Joint (MSG)

Pressure Balanced Type Expansion Joint (MSB)